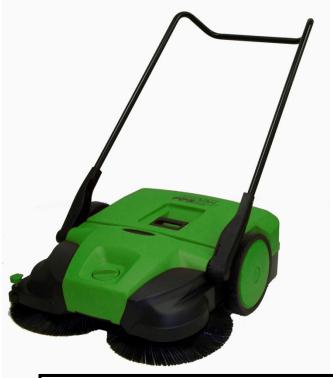

## Deluxe Turbo Sweeper, Easy To Operate, 31" Wide, Triple Brush System Sweeper

The patented Turbo sweeping system sweeps twice with one move!

The two front brushes rotate in opposite directions grabbing the debris directly in front of the sweeper while the brush roller on the bottom picks up all the fine particles, all the debris is then deposited into the large easy to empty 13.2 gallon container.

- 31" wide
- 13.2 gallon debris container
- Ergonomic push handle
- Sweeps fine & course dirt
- Sweeps wet & dry leaves
- Side rollers that make sweeping along walls an ease
- Belt free system
- Light weight for easy use
- Stand up storage design for easy storage
- Comes with lubricant spray
- 4 year warranty on brushes
- 2 year overall warranty

## **Specifications**

Model: BG477
Width: 31 inches
Weight: 38 lbs.

Container

**Capacity:** 13.2 Gallons **Roller Brush:** Fiberglass

Height

Adjustment: Yes Side Rollers: Yes

**UPC:** 811827020221